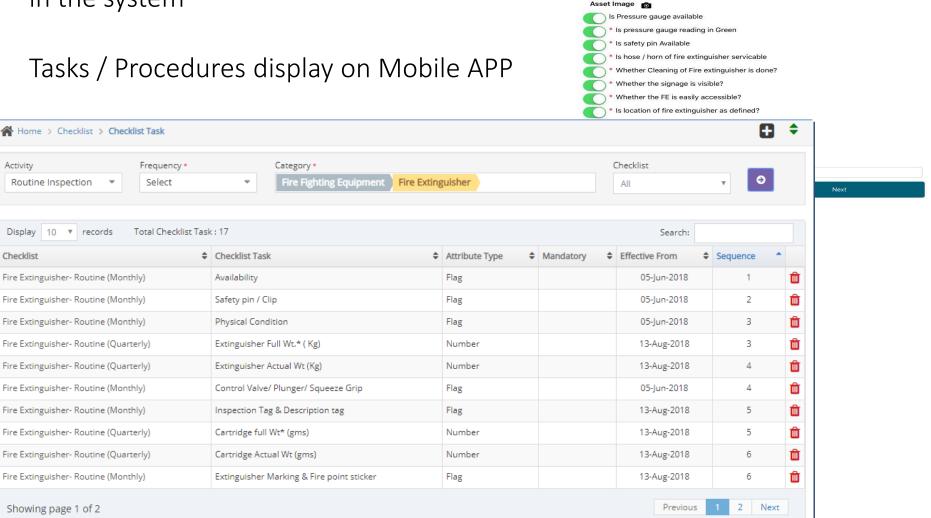

#### NFPA / BUILDING CODES / REGULATIONS

Task

Various Building codes can be pre-configured in the system

**≺** Home

T2 Level1 -> Airside Area ABC 2KG | 204

W2-2017 LIPS Room

Feb-01-2018 to Feb-28-2018 | CSIA-A-00007249