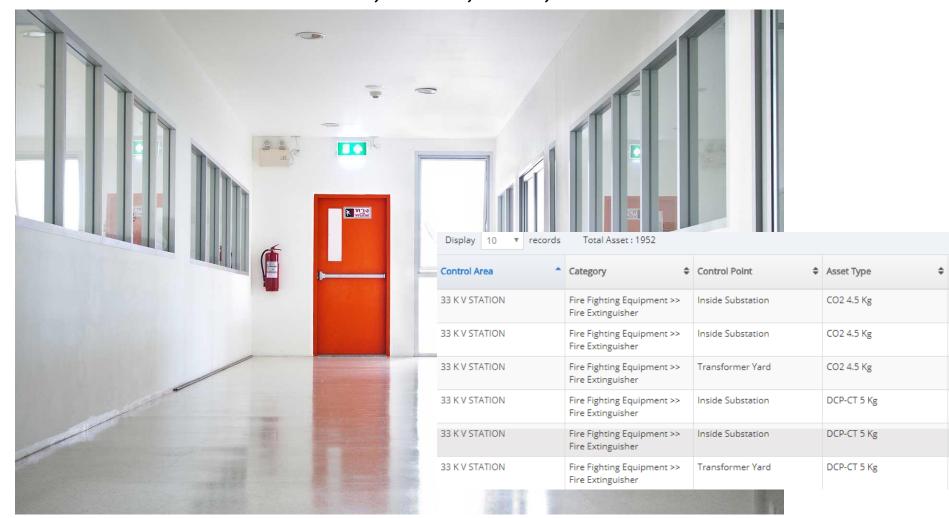

#### **CONTROL POINTS ACROSS THE BUILDING**

Each Building is assigned 1000's of control points in defined areas and zones

Each Control Point – Fire Items, Alarms, CCTV, Access Controls etc