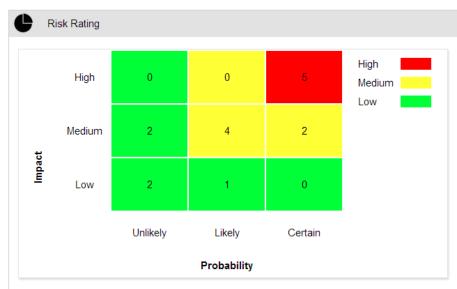

### **RISK ZONES HIGHLIGHTED PER DEVIATIONS**

Identification of risks within physical controls which doing the Control Procedure / Inspection. A deviation in such high risk zone needs immediate fix

We identify Risk Ratings as per the Threat and Probability to calculate Level of Risk in particular Control Areas