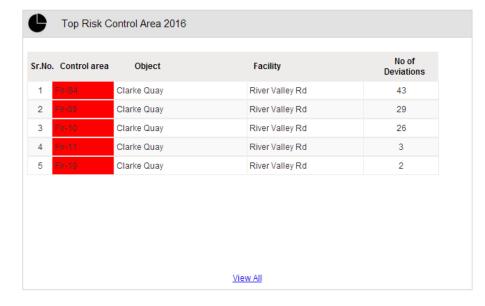

### **RISK ZONES HIGHLIGHTED PER DEVIATIONS**

Identification of risks within physical controls which doing the Control Procedure / Inspection. A deviation in such high risk zone needs immediate fix

We identify Risk Ratings as per the Threat and Probability to calculate Level of Risk in particular Control Areas

Control area

Look forward to serve you