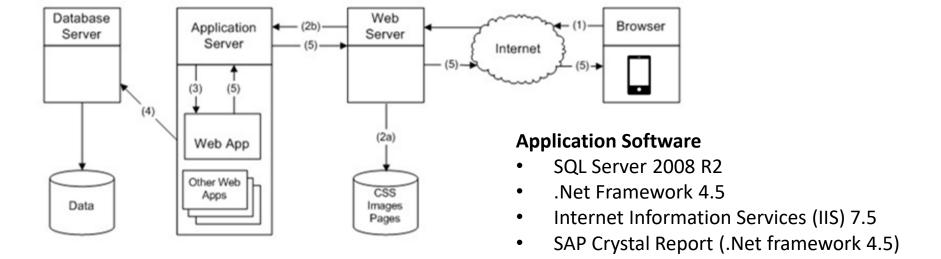

#### **Server Configuration**

- Processor : Intel(R) xeori(R) CPu E5-2660 v2
   @ 2.20GHz
- RAM: 8,00GB
- 64-bit Operating system
- OS: Windows Server 2008 R2 Standard Service Pack 1
- HDD: 100 GB(C Drive)