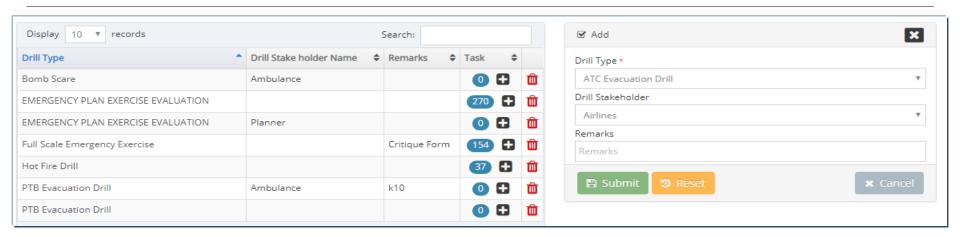

is actually done at the control point or flag RED in case it is done on web (e.g. office/home)



## Customer Administration & E-FireSafety Module

## **Call Log / Incident Management**

**Risk Assessment** 

### **CALL LOG / INCIDENT**



#### **CLASSIFICATION**



## Incident sorted by Causes, Level, Type, Category, Sub-Category, Criticality





Customer Administration & E-FireSafety Module

Call Log / Incident Management

**Risk Assessment & Emergency Preparedness** 

#### **RISK ASSESSMENT DASHBOARD**





#### **RISK ASSESSMENT & COMPLIANCE CHECKS**



FRAS Module is used identify the level of risk and helps to prioritize any control measures

The Risk associated with Control Area is mapped to the Fire Inspection & Audit Module



## EMERGENCY PREPAREDNESS / EVACUATION PLANSINVENTO





### **RISK ZONES HIGHLIGHTED PER DEVIATIONS**



Identification of risks within physical controls which doing the Control Procedure / Inspection. A deviation in such high risk zone needs immediate fix

We identify Risk Ratings as per the Threat and Probability to calculate Level of Risk in particular Control Areas











Control area







Look forward to serve you

#### **CASE STUDY**



#### **Business Case:**

**Region:** Northern Europe

- Over 100 locations
- over 3500 Buildings (Objects)
- Over 5000 Users

#### **Server Configuration**

- Processor : Intel(R) xeori(R) CPu E5-2660 v2
   @ 2.20GHz
- RAM: 8,00GB
- 64-bit Operating system
- OS: Windows Server 2008 R2 Standard Service Pack 1
- HDD: 100 GB(C Drive)



#### **CASE STUDY**



#### **Business Case:**

**Region:** Nor