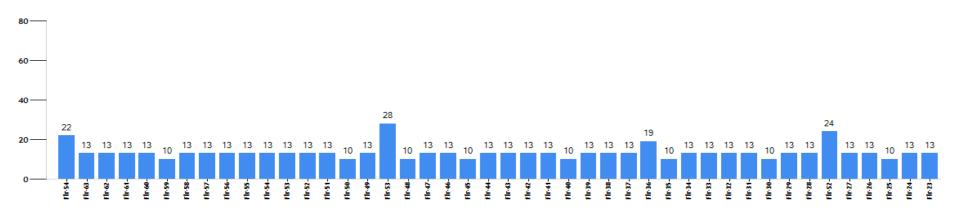

#### **CONTROL POINTS ACROSS THE BUILDING**

Each Building is assigned 1000's of control points in defined areas and zones

Each Control Point – Fire Items, Alarms, CCTV, Access Controls etc