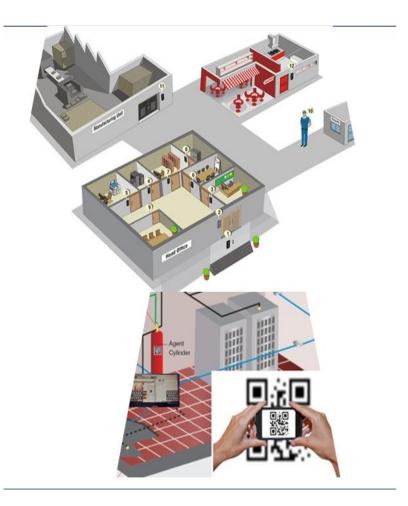

## WHAT CAN BE MEASURED, CAN BE IMPROVED

- No of Inspections (Controls/Hours) by each person (Daily)
- Total Controls per month, Control / Hour
- Average Inspection Hours / Day

E-FireSafety can help increase the Inspection work by over 35-40%, more number of buildings using same number of technicians or reduce the cost by 30-35% over a period of 24-30 months

### **INSPECTION STATUS**

#### **INSPECTION STATUS AT EACH BUILDING**

## INSPECTION TRACKING (TRACK TECHNICIANS) Convenio

You can use this module to track your Field Technicians

->> Status of each control point which are inspected Indication helps to show that inspection is actually done at the control point or flag RED in case it is done on web (e.g. office/home)