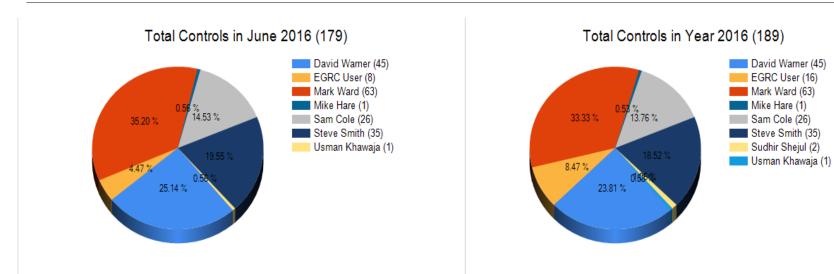

## WHAT CAN BE MEASURED, CAN BE IMPROVED

- No of Inspections (Controls/Hours) by each person (Daily)
- Total Controls per month, Control / Hour
- Average Inspection Hours / Day

E-FireSafety can help increase the Inspection work by over 35-40%, more number of buildings using same number of technicians or reduce the cost by 30-35% over a period of 24-30 months

## Calculate Your ROI

E-SAFEC predictably pays-off in **Year 2 and by Year 3** — **Productivity improvement can reach up to 35-40%** 