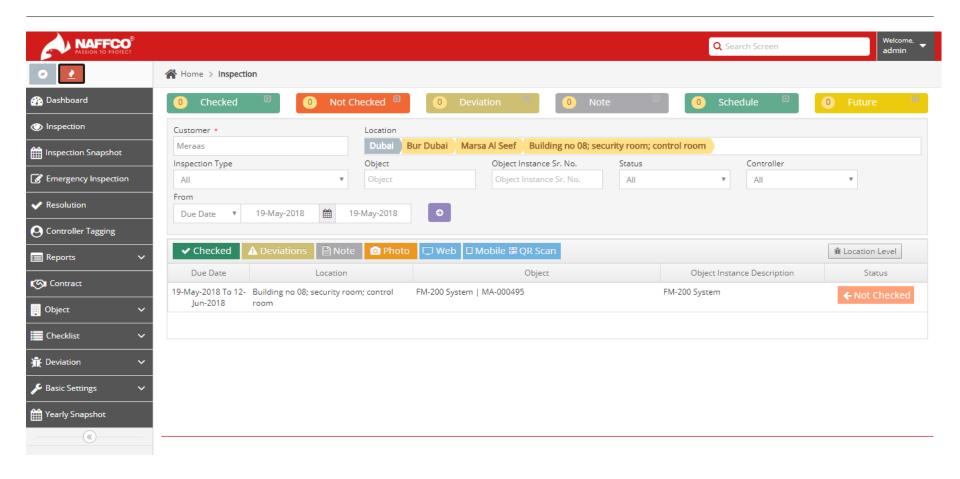

### **INSPECTION STATUS**

#### **INSPECTION STATUS AT EACH BUILDING**

#### **CONTROL POINTS ACROSS THE BUILDING**

Each Building is assigned 1000's of control points in defined areas and zones

Each Control Point – Fire Items, Alarms, CCTV, Access Controls etc

### **SCHEDULING AND SERVICE PLANNING**

defined in the software.

| C        | Customer *        |                                                      |    | ontract Date * |    | Contract Sta | Contract Start Date *                     | Location          |              |         |       |
|----------|-------------------|------------------------------------------------------|----|----------------|----|--------------|-------------------------------------------|-------------------|--------------|---------|-------|
| 1        | Meraas            |                                                      |    | 13-Jun-2018    |    | 13-Jun-2018  | □ ▲ Dubai □ ▲ Bur Dubai □ ▶ Marsa Al Seef |                   |              | 6       |       |
| In       | Inspection Type * |                                                      |    |                |    |              |                                           |                   |              | Ī       |       |
|          | AMC ▼             |                                                      |    |                |    | 123          |                                           |                   |              |         |       |
| Remarks  |                   |                                                      |    |                |    |              | ■ Jumeirah                                |                   |              |         |       |
|          | Remarks           |                                                      |    |                |    |              |                                           |                   |              |         |       |
|          |                   |                                                      |    |                |    |              |                                           |                   |              |         |       |
|          |                   |                                                      |    |                |    |              |                                           |                   |              |         |       |
|          | Category          |                                                      |    |                |    |              |                                           | Service Level     |              |         | No. o |
|          | Fir               | Fire Supression System >> FM 200 (HFC Systems) ( 3 ) |    |                |    |              |                                           | Customer Specific | ▼ None       | ٧       |       |
|          | Fir               | Fire Pumps >> Electrical Pumps ( 1 )                 |    |                |    |              |                                           | Customer Specific | ▼ None       | *       |       |
|          |                   |                                                      |    |                |    |              |                                           | customer specific | None         | ,       |       |
|          | Fir               | Fire Pumps >> Diesel Pumps ( 1 )                     |    |                |    |              |                                           | Customer Specific | ▼ None       | ₩       |       |
|          | Fir               | Fire Pumps >> Jockey Pumps ( 1 )                     |    |                |    |              |                                           |                   |              |         |       |
|          |                   | The Fumps of Jokey Fumps (1)                         |    |                |    |              |                                           | Customer Specific | ▼ None       | ₹       |       |
|          | D. Cubmit         | Poset                                                |    |                |    |              |                                           |                   |              |         |       |
| <b>_</b> | Submit :          | Reset                                                |    |                |    |              |                                           |                   |              |         | * 0   |
|          | 0.000             | i o :                                                |    | ::             |    |              | Λ F                                       |                   | یہ ما میں۔۔۔ | مطالك   |       |
|          | nspeci            | tion, Audit/ T                                       | ra | ıınıng         | an | a            | An t                                      | Email Remi        | naer w       | /III be |       |