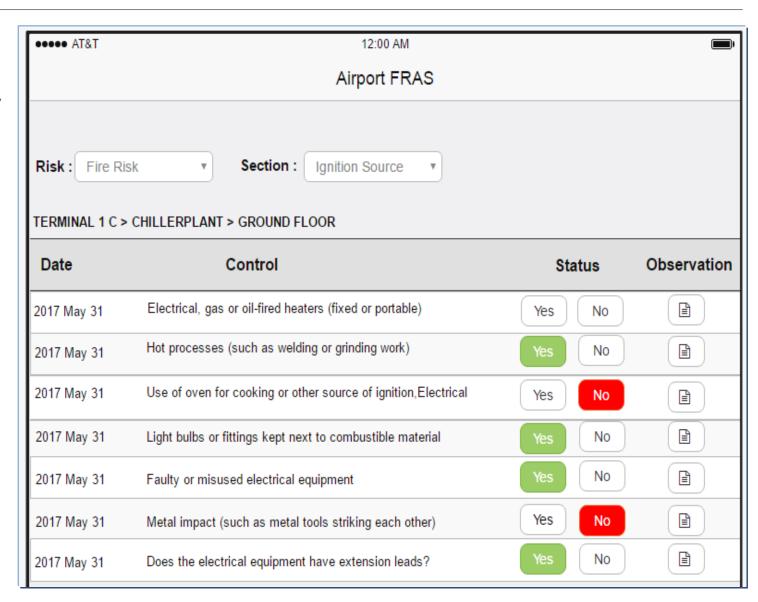

#### NFPA / BUILDING CODES / REGULATIONS

Task

Various Building codes can be pre-configured in the system

**≺** Home

T2 Level1 -> Airside Area ABC 2KG | 204

W2-2017 LIPS Room

Feb-01-2018 to Feb-28-2018 | CSIA-A-00007249