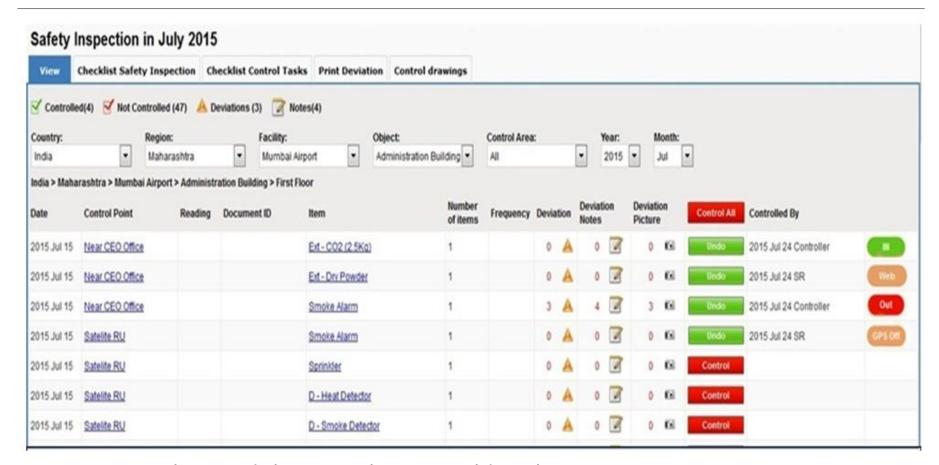

ol panel locked?

Voice Alarm - Displays control panel fault alarm?

Voice Alarm - Available control file and is it filled?

Voice Alarm System - Is the OR drawings to date?

Voice Alarm - Available date information on plant atte



Check

#### NFPA / BUILDING CODES / REGULATIONS



Task

Various Building codes can be pre-configured in the system



**≺** Home

T2 Level1 -> Airside Area ABC 2KG | 204

W2-2017 LIPS Room

Feb-01-2018 to Feb-28-2018 | CSIA-A-00007249

#### **INVENTORY - GRAPHS**





The graphs shows the distribution of **Inventory** as mapped to **Item Inventory Category.** 

The graphs shows the distribution of **Inventory** as mapped to Item Inventory **Sub-Category.** 

Total Installed Items (Control Area wise 1268)



## INSPECTION TRACKING (TRACK TECHNICIANS) Convenio



You can use this module to track your Field Technicians

->> Status of each control point which are inspected Indication helps to show that inspection is actually done at the control point or flag RED in case it is done on web (e.g. office/home)



## Customer Administration & E-FireSafety Module

## **Call Log / Incident Management**

**Risk Assessment** 

### **CALL LOG / INCIDENT**



#### **CLASSIFICATION**



## Incident sorted by Causes, Level, Type, Category, Sub-Category, Criticality





Customer Administration & E-FireSafety Module

Call Log / Incident Management

**Risk Assessment & Emergency Preparedness** 

#### **RISK ASSESSMENT DASHBOARD**





#### **RISK ASSESSMENT & COMPLIANCE CHECKS**



FRAS Module is used identify the level of risk and helps to prioritize any control