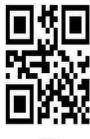

#### **CONTROL POINTS ACROSS THE BUILDING**

Each Building is assigned 1000's of control points in defined areas and zones

Each Control Point – Fire Items, Alarms, CCTV, Access Controls etc

## **QR (QUICK RESPONSE CODE)**

Inspection Personnel scans the QR
 CODE on the Fire Item/Equipment to be inspected...