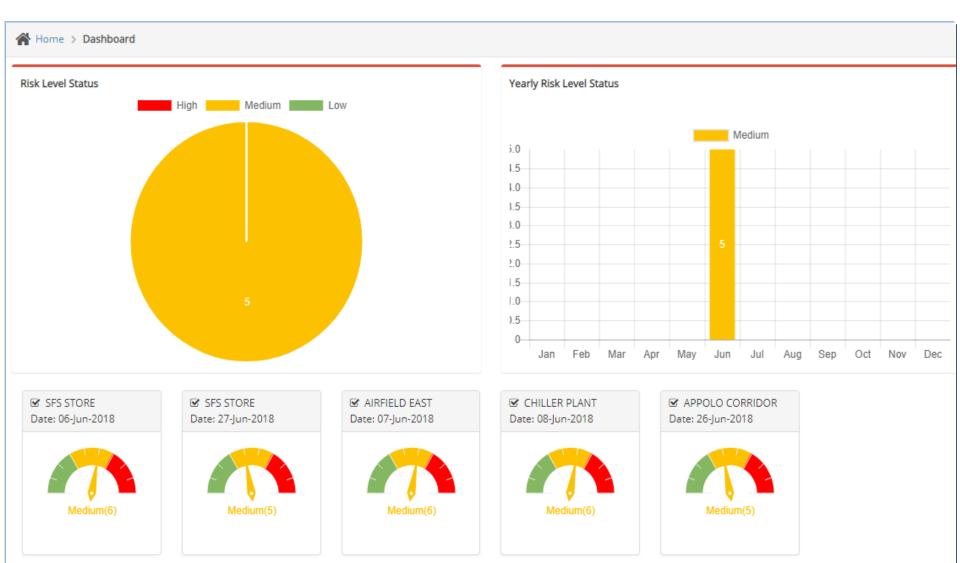

#### **RISK ASSESSMENT DASHBOARD**

#### **RISK ASSESSMENT & COMPLIANCE CHECKS**

FRAS Module is used identify the level of risk and helps to prioritize any control measures

The Risk associated with Control Area is mapped to the Fire Inspection & Audit Module

### **RISK ZONES HIGHLIGHTED PER DEVIATIONS**

Identification of risks within physical controls which doing the Control Procedure / Inspection. A deviation in such high risk zone needs immediate fix

We identify Risk Ratings as per the Threat and Probability to calculate Level of Risk in particular Control Areas