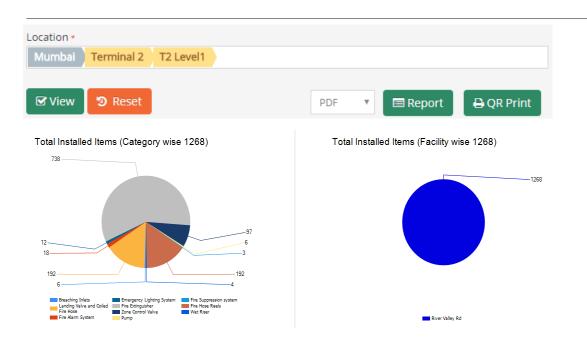

#### **INVENTORY - GRAPHS**

The graphs shows the distribution of **Inventory** as mapped to **Item Inventory Category.** 

The graphs shows the distribution of **Inventory** as mapped to Item Inventory **Sub-Category.** 

Total Installed Items (Control Area wise 1268)