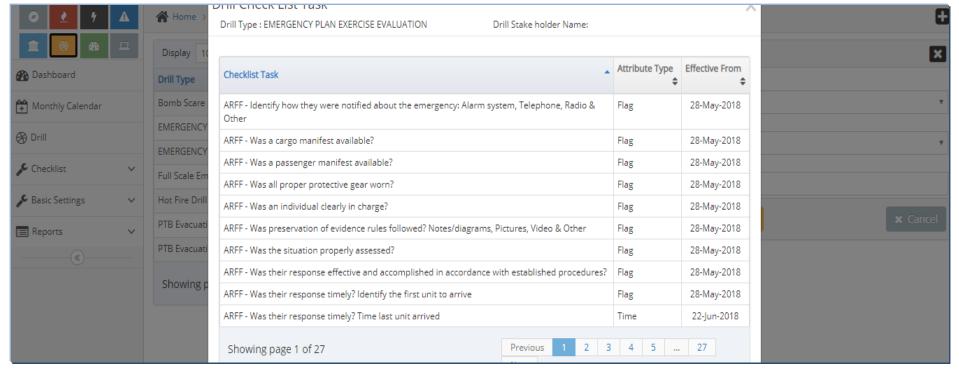

#### **Control Task**

#### Location

India > West > Mumbai Refinery > Plant > Incoming

goods

**Control Point:** incoming goods **Schedule Date:** 2016-02-07

Item: Evacuation alarm

#### **Control Task**

Evacuation Alarm - Is the control panel locked?

Voice Alarm - Displays control panel fault alarm?

Voice Alarm - Available control file and is it filled?

Voice Alarm System - Is the OR drawings to date?

Voice Alarm - Available date information on plant atte

Check