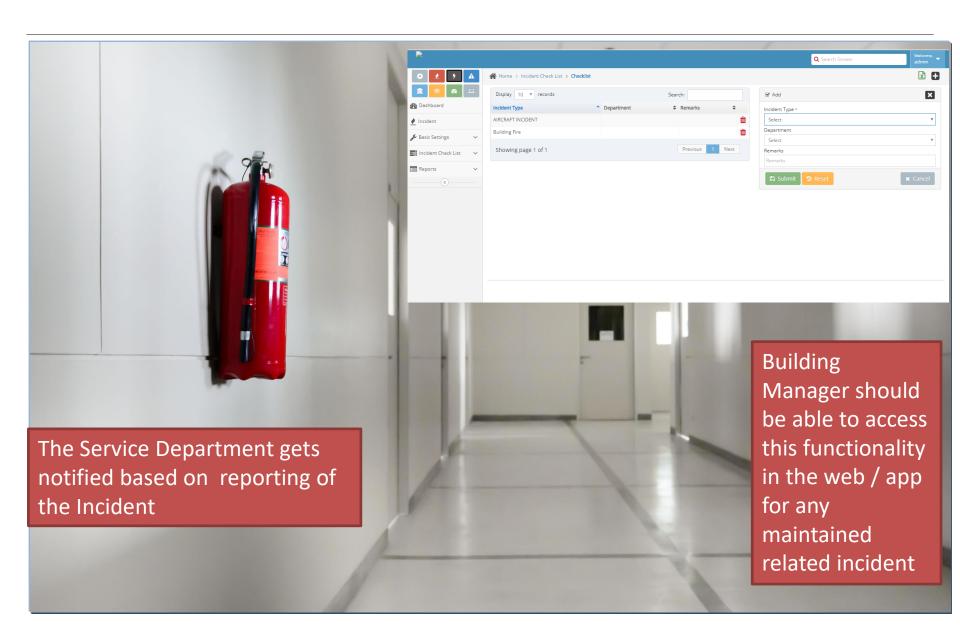

BC 2KG | 204

W2-2017 LIPS Room

Feb-01-2018 to Feb-28-2018 | CSIA-A-00007249

#### **INVENTORY - GRAPHS**





The graphs shows the distribution of **Inventory** as mapped to **Item Inventory Category.** 

The graphs shows the distribution of **Inventory** as mapped to Item Inventory **Sub-Category.** 

Total Installed Items (Control Area wise 1268)



## INSPECTION TRACKING (TRACK TECHNICIANS) Convenio



You can use this module to track your Field Technicians

->> Status of each control point which are inspected Indication helps to show that inspection is actually done at the control point or flag RED in case it is done on web (e.g. office/home)



## Customer Administration & E-FireSafety Module

## **Call Log / Incident Management**

**Risk Assessment** 

### **CALL LOG / INCIDENT**



#### **CLASSIFICATION**



## Incident sorted by Causes, Level, Type, Category, Sub-Category, Criticality





Customer Administration & E-FireSafety Module

Call Log / Incident Management

**Risk Assessment & Emergency Preparedness** 

#### **RISK ASSESSMENT DASHBOARD**





#### **RISK ASSESSMENT & COMPLIANCE CHECKS**



FRAS Module is used identify the level of risk and helps to prioritize any control measures

The Risk associated with Control Area is mapped to the Fire Inspection & Audit Module



## EMERGENCY PREPAREDNESS / EVACUATION PLANSINVENTO





### **RISK ZONES HIGHLIGHTED PER DEVIATIONS**



Identification of risks within physical controls which doing the Control Procedure / Inspection. A deviation in such high risk zone needs immediate fix

We identify Risk Ratings as per