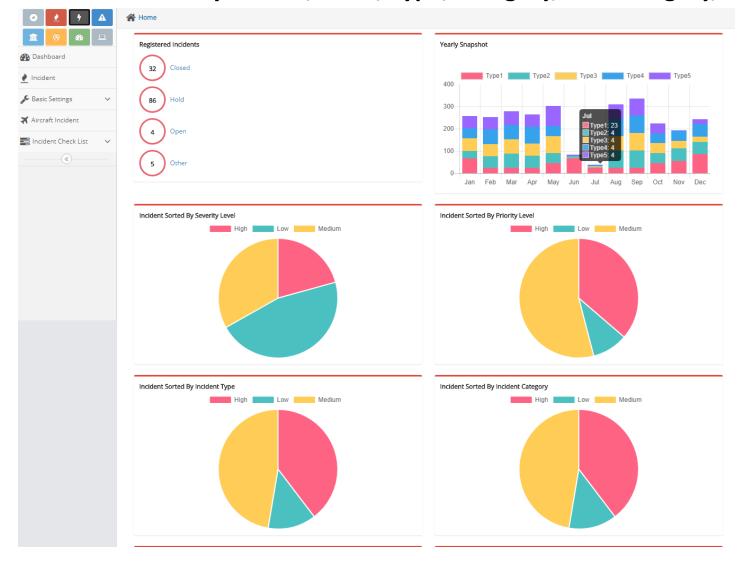

## Incident sorted by Causes, Level, Type, Category, Sub-Category, Criticality

Customer Administration & E-FireSafety Module

Call Log / Incident Management

**Risk Assessment & Emergency Preparedness** 