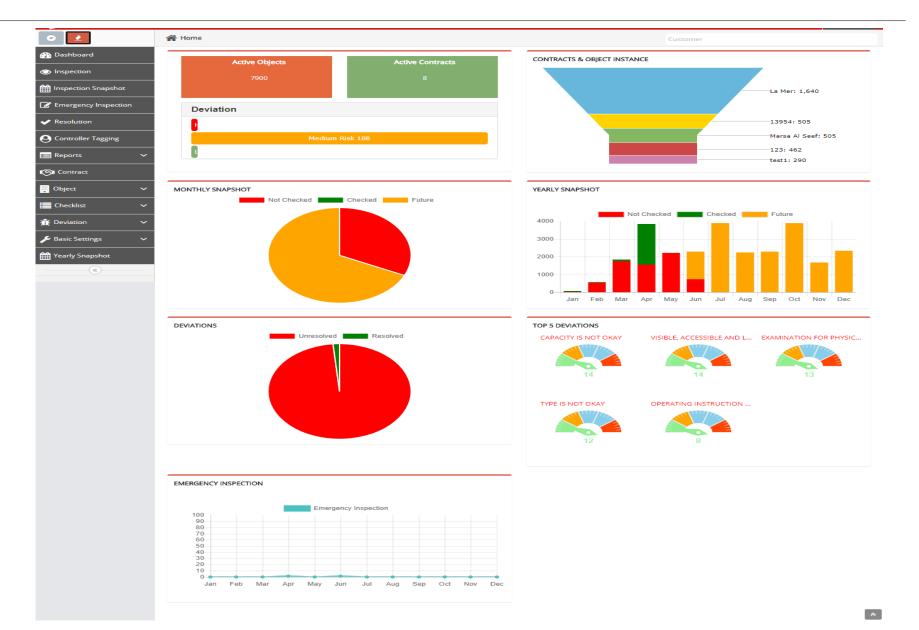

## INSPECTION TRACKING (TRACK TECHNICIANS) Convenio

You can use this module to track your Field Technicians

->> Status of each control point which are inspected Indication helps to show that inspection is actually done at the control point or flag RED in case it is done on web (e.g. office/home)

### **RISK ZONES HIGHLIGHTED PER DEVIATIONS**

Identification of risks within physical controls which doing the Control Procedure / Inspection. A deviation in such high risk zone needs immediate fix

We identify Risk Ratings as per the Threat and Probability to calculate Level of Risk in particular Control Areas