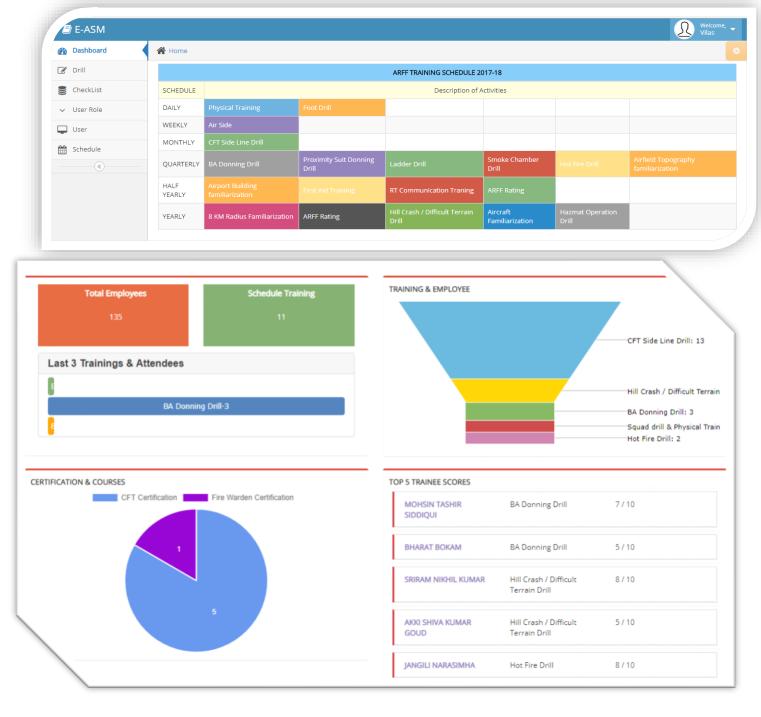

# Crew Training, Planning and Administration

- Recording of training related data
  - Setting of training schedule
  - Training enrolment
  - Training attendance
  - Training completion
- Learning outcomes for audit and improvement purposes.
- Provide an in-depth way of utilising all training methods to record which staff are trained and areas for improvement.
- Tracking training non-conformance / non-attendance etc.