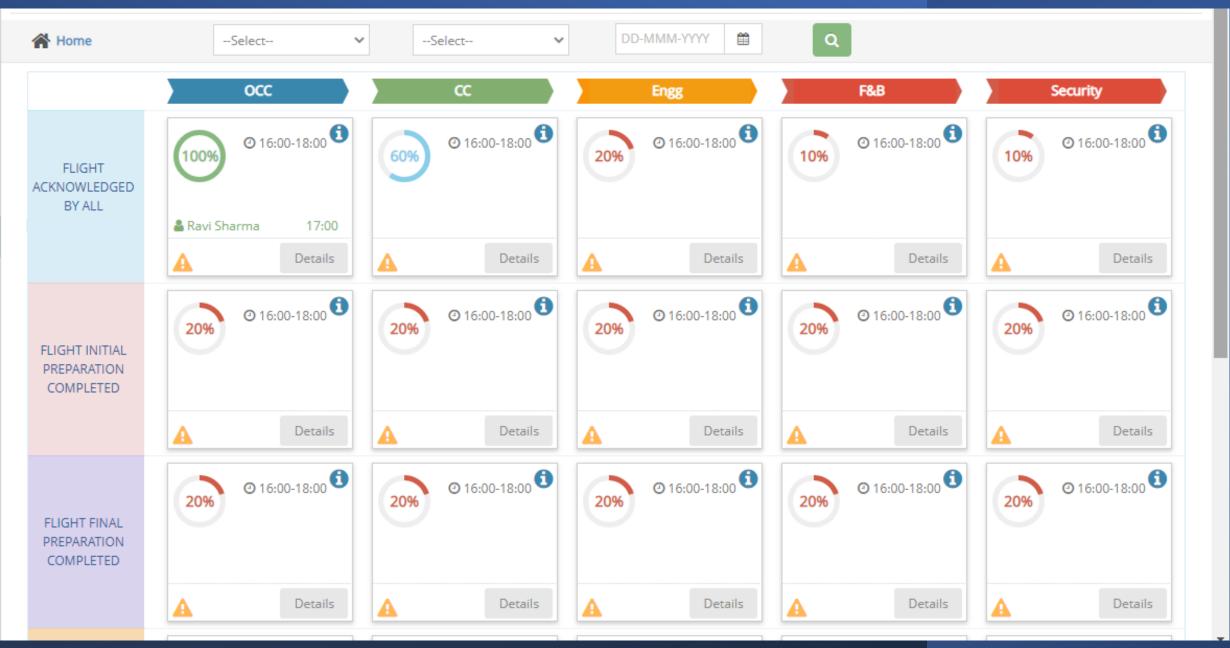

#### Aircraft Readiness – Flight Departure Dashboard

#### Full Integrated Web & Mobility -Efficiency / Birds Eye View of Operations

- All stakeholders use a mobile application to view set of tasks to be performed – checklist
- Multiple stakeholders will execute their checklists and a real-time dashboard, metrics would be available to the head
- Historical details across flights
- Analytics and reporting

Replace Paper with Mobility -Establish template and standardize the data / information across various ground handling and flight readiness task and activities

Monitoring all activities in one single dashboard Web based and *Cost-effective* Mobile APP based Solution