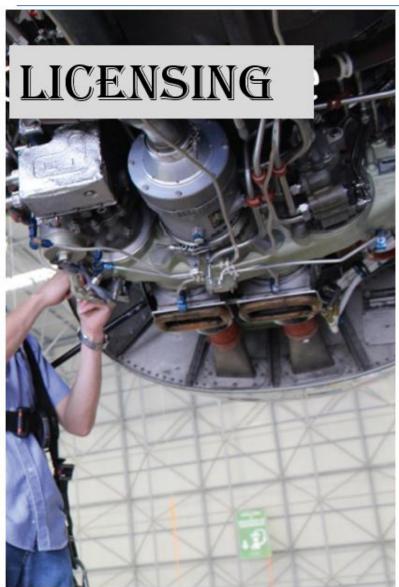

#### Licensing and Authorization Approval and Management Digital Solution for Licensing Authorization

Aircraft maintenance is controlled sector and needs a lot of compliances and permission. Every country has different regulators; hence it is required that the maintenance personal have required qualification to perform their job.

There are two aspects, licensing and authorization; Licensing provides by regulator and authorization provided by airlines. Authorization is nothing but the authority to carry out the inspection and required maintenance for aircraft based on the license that is under purview of maintenance company.

<u>Avineo digital solution</u> manage the complete processes for licensing authorization application and approval process reducing manual work, overheads and related errors. The solution provides required reports, alerts to the concerned authorities. Heath & Safety checks, Hazard reporting with deviation images